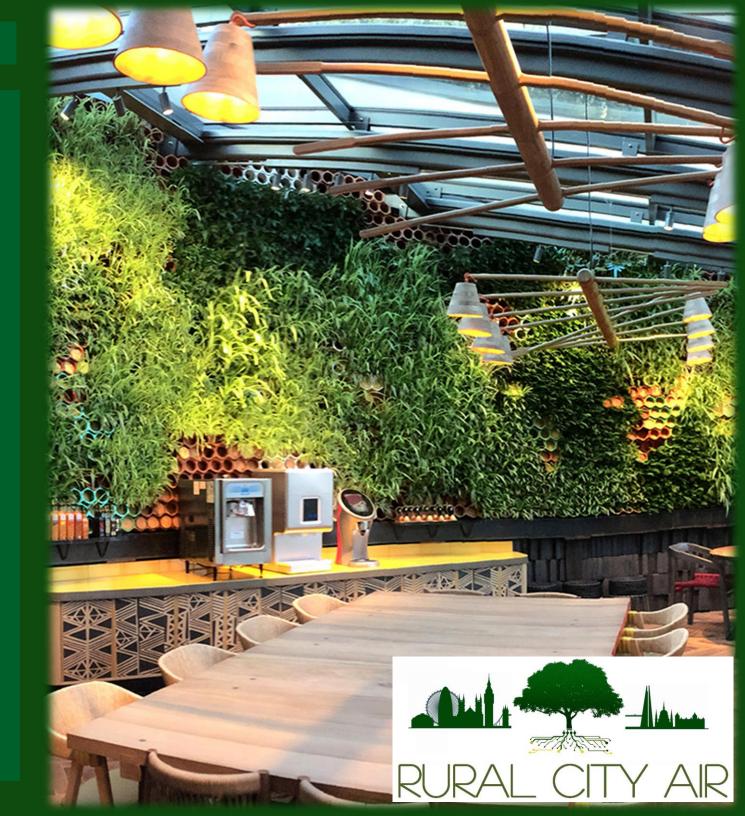

# **Green / Grow Assist**

Green Assist

Benefits:

Air Quality Monitoring System
Reduces Pollution
Hepa Filter - removes 99.9% of dust
particles and bacteria from the air
Increases Oxygen levels
Automatic irrigation system
Data Analysis via APP or computer

Applications:

Interior & Exterior installations

Homes

Offices

Schools

**Medical Facilities** 

Plus many more....